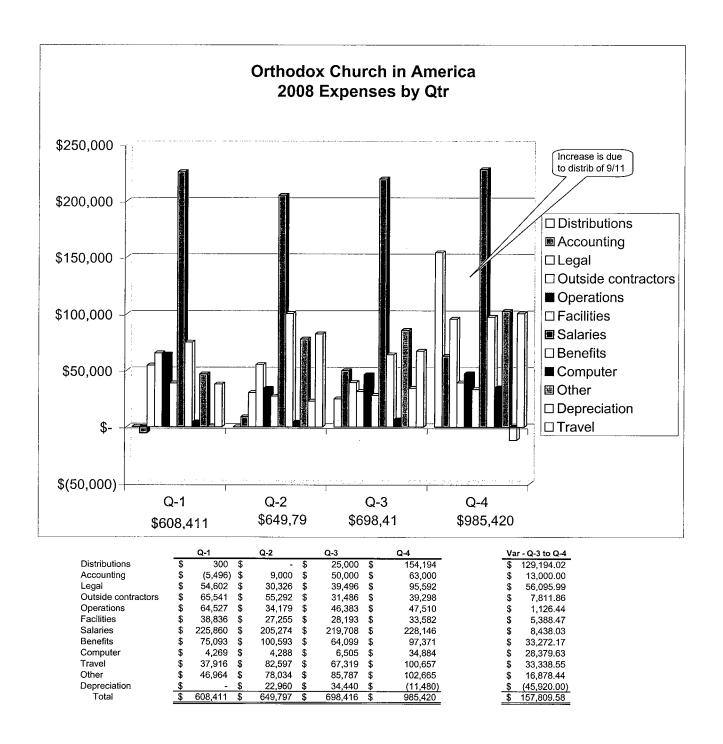

#### General

For the year ended December 31, 2008, the financial performance was extremely poor. From an operating perspective we ended with a loss of \$189,006. Most of the loss is attributable to unplanned expenses in the fourth quarter which included additional legal, accounting, travel, and general rise in expenses at the chancery. Included with this report is a detailed listing of expenses for each budgeted line item. What is interesting to note is that for those expenses that could be controlled, such as salaries and benefits, we were actually at 98% of budget for the entire year. For items such as legal and travel that are not within our control, the spending greatly exceeded the budgeted amounts. Suffice to say that this is not sustainable: either spending is reigned in, the OCA incurs more debt, or an additional appeal is made, but if none of these things happens we will not be able to pay our bills. Given the fact that at this point in time it is almost impossible to predict exactly what our legal expenses will be for the year, I would like to suggest that the Holy Synod and Metropolitan Council strongly consider setting up a legal defense fund and make an appeal specifically for this purpose.